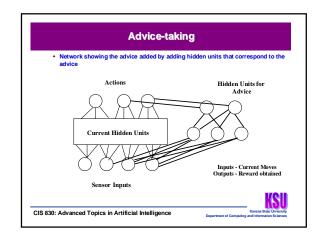

|                                                          |                               |              | sults           |                                                                                                               |
|----------------------------------------------------------|-------------------------------|--------------|-----------------|---------------------------------------------------------------------------------------------------------------|
|                                                          | Advice added                  | Enemies      | Rewards         | Survival time                                                                                                 |
| 1                                                        | None                          | 0.15         | 3.09            | 32.7                                                                                                          |
|                                                          | SimpleMoves                   | 0.28         | 3.79            | 39.6                                                                                                          |
|                                                          | NonLocalMoves                 | 0.26         | 3.95            | 39.1                                                                                                          |
|                                                          | ElimEnemies                   | 0.44         | 3.50            | 38.3                                                                                                          |
| :                                                        | Surrounded                    | 0.30         | 3.48            | 46.2                                                                                                          |
| experiments<br>– Significan<br>• Suggests<br>• Graphs in | CO<br>the effect of advice as | nd subsequer | it refinement o | and number of actions taken for the<br>of the advice by the system<br>convergence of the reinforcements after |