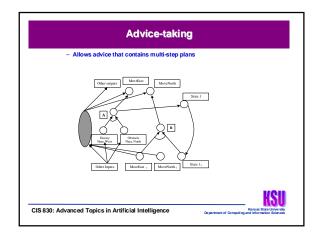

|                                                          |                               |              | sults           |                                                                                                               |
|----------------------------------------------------------|-------------------------------|--------------|-----------------|---------------------------------------------------------------------------------------------------------------|
|                                                          | Advice added                  | Enemies      | Rewards         | Survival time                                                                                                 |
| 1                                                        | None                          | 0.15         | 3.09            | 32.7                                                                                                          |
|                                                          | SimpleMoves                   | 0.28         | 3.79            | 39.6                                                                                                          |
|                                                          | NonLocalMoves                 | 0.26         | 3.95            | 39.1                                                                                                          |
|                                                          | ElimEnemies                   | 0.44         | 3.50            | 38.3                                                                                                          |
| :                                                        | Surrounded                    | 0.30         | 3.48            | 46.2                                                                                                          |
| experiments<br>– Significan<br>• Suggests<br>• Graphs in | CO<br>the effect of advice as | nd subsequer | it refinement o | and number of actions taken for the<br>of the advice by the system<br>convergence of the reinforcements after |