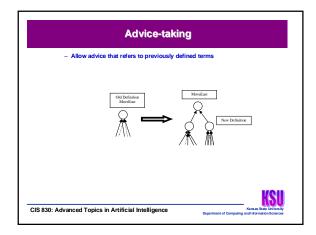

|                                                          |                               |              | sults           |                                                                                                               |
|----------------------------------------------------------|-------------------------------|--------------|-----------------|---------------------------------------------------------------------------------------------------------------|
|                                                          | Advice added                  | Enemies      | Rewards         | Survival time                                                                                                 |
| 1                                                        | None                          | 0.15         | 3.09            | 32.7                                                                                                          |
|                                                          | SimpleMoves                   | 0.28         | 3.79            | 39.6                                                                                                          |
|                                                          | NonLocalMoves                 | 0.26         | 3.95            | 39.1                                                                                                          |
|                                                          | ElimEnemies                   | 0.44         | 3.50            | 38.3                                                                                                          |
| :                                                        | Surrounded                    | 0.30         | 3.48            | 46.2                                                                                                          |
| experiments<br>– Significan<br>• Suggests<br>• Graphs in | CO<br>the effect of advice as | nd subsequer | it refinement o | and number of actions taken for the<br>of the advice by the system<br>convergence of the reinforcements after |