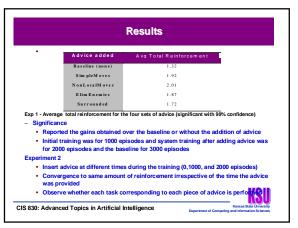

|                                                          |                               |              | sults           |                                                                                                               |
|----------------------------------------------------------|-------------------------------|--------------|-----------------|---------------------------------------------------------------------------------------------------------------|
|                                                          | Advice added                  | Enemies      | Rewards         | Survival time                                                                                                 |
| 1                                                        | None                          | 0.15         | 3.09            | 32.7                                                                                                          |
|                                                          | SimpleMoves                   | 0.28         | 3.79            | 39.6                                                                                                          |
|                                                          | NonLocalMoves                 | 0.26         | 3.95            | 39.1                                                                                                          |
|                                                          | ElimEnemies                   | 0.44         | 3.50            | 38.3                                                                                                          |
| :                                                        | Surrounded                    | 0.30         | 3.48            | 46.2                                                                                                          |
| experiments<br>– Significan<br>• Suggests<br>• Graphs in | CO<br>the effect of advice as | nd subsequer | it refinement o | and number of actions taken for the<br>of the advice by the system<br>convergence of the reinforcements after |