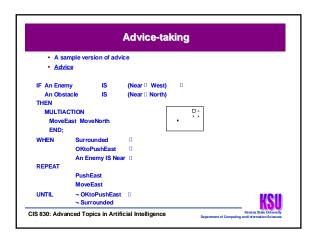

|                                                          |                               |              | sults           |                                                                                                               |
|----------------------------------------------------------|-------------------------------|--------------|-----------------|---------------------------------------------------------------------------------------------------------------|
|                                                          | Advice added                  | Enemies      | Rewards         | Survival time                                                                                                 |
| 1                                                        | None