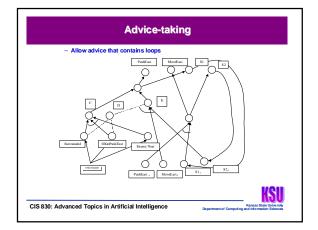

|                                                          |                               |              | sults           |                                                                                                               |
|----------------------------------------------------------|-------------------------------|--------------|-----------------|---------------------------------------------------------------------------------------------------------------|
|                                                          | Advice added                  | Enemies      | Rewards         | Survival time                                                                                                 |
| 1                                                        | None                          | 0.15         | 3.09            | 32.7                                                                                                          |
|                                                          | SimpleMoves                   | 0.28         | 3.79            | 39.6                                                                                                          |
|                                                          | NonLocalMoves                 | 0.26         | 3.95            | 39.1                                                                                                          |
|                                                          | ElimEnemies                   | 0.44         | 3.50            | 38.3                                                                                                          |
| :                                                        | Surrounded                    | 0.30         | 3.48            | 46.2                                                                                                          |
| experiments<br>– Significan<br>• Suggests<br>• Graphs in | CO<br>the effect of advice as | nd subsequer | it refinement o | and number of actions taken for the<br>of the advice by the system<br>convergence of the reinforcements after |